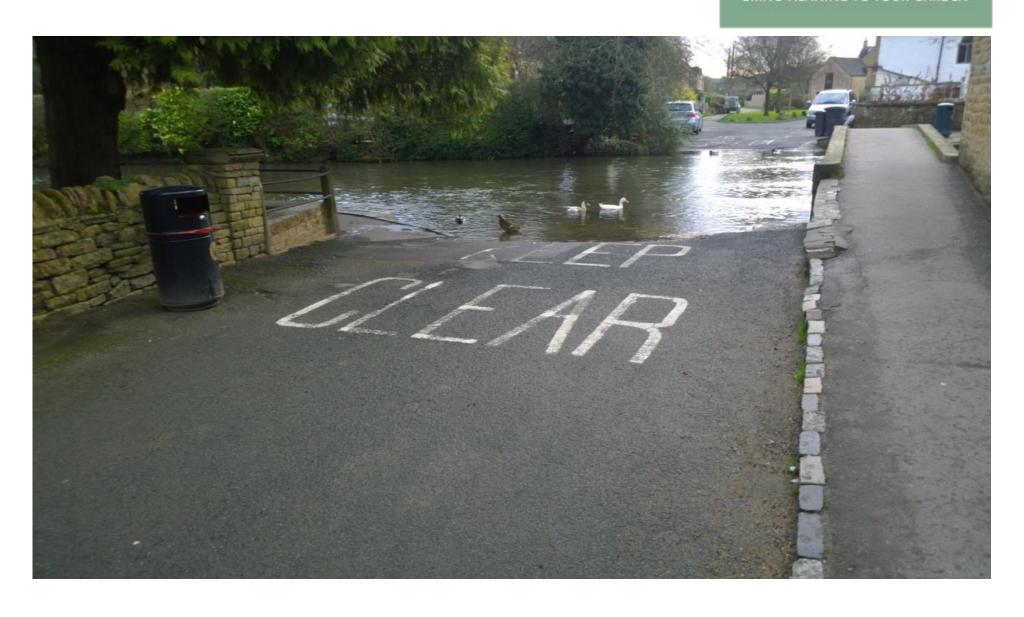

# Naturalistic





# Modernist





# Even More Modernist!





### Meta-Modernist

#### CCC MODERNMINT



# Contemporary Design







# Rain Gardens



# Glossary of Terms



Swales and Berms Bioretention planters Rain Gardens Rainwater Harvesting Green roofs Filtration Strips Permeable paving **Ponds** Wetlands

### The Best Green Roof!





# Rainwater Harvesting

# CCC MODERNMINT BRING MEANING TO YOUR GARDEN



# Where does this go?





# Street Rain Garden





# Rain Garden





# After Planting





# Permeable Paving Would Help





# Swale

#### CCC MODERNMINT



# After the Rain





# Gutter? Or Swale?

#### CCC MODERNMINT



# Pond

#### CCC MODERNMINT



# 4 weeks later





### Pollution from the Street

#### CCC MODERNMINT



# **Urban Wetland?**

#### CCC MODERNMINT



### Persicaria





Persicaria

# Eupatorium





Funatorium

# Aster





### Verbena bonariensis





# Watering: Rain or Tap?





### Seedballs!





# Watering Annuals





# Watering Pots

#### CCC MODERNMINT



# Square Holes for Trees











#### Leaves Need Water





#### Some Like It Hot!





#### Treat 'em Mean!

#### CCC MODERNMINT

BRING MEANING TO YOUR GARDEN



## No Dig





### The Garden In Drought

#### CCC MODERNMINT

BRING MEANING TO YOUR GARDEN



### Water Wise Crops





Dahlia

Modern Mint 99 flowers



# The Garden Under Water



# Attempt To Drain The Water Away



# Why Do We Get Flooding?

## Bare Uplands





#### Fast surface run-off





### Dredging/Hard Defenses







# How To Reduce Flooding

#### Let the Water In

# CCC MODERNMINT BRING MEANING